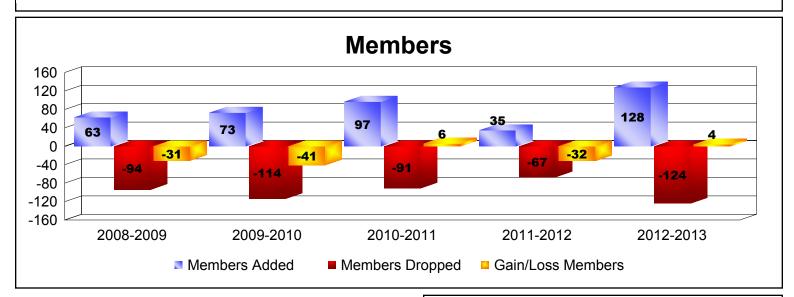

**District 104 D** 

| Year      | New<br>Clubs | Dropped<br>Clubs | Gain/<br>Loss<br>Clubs | New<br>Members | Charter<br>Members | Reinstate<br>Members | Transfer<br>Members | Total<br>Member<br>Added | Total<br>Members<br>Dropped | Gain/<br>Loss<br>Members |
|-----------|--------------|------------------|------------------------|----------------|--------------------|----------------------|---------------------|--------------------------|-----------------------------|--------------------------|
| 2008-2009 | 0            | -1               | -1                     | 62             | 0                  | 0                    | 1                   | 63                       | -94                         | -31                      |
| 2009-2010 | 0            | 0                | 0                      | 71             | 0                  | 2                    | 0                   | 73                       | -114                        | -41                      |
| 2010-2011 | 0            | -1               | -1                     | 93             | 0                  | 3                    | 1                   | 97                       | -91                         | 6                        |
| 2011-2012 | 0            | 0                | 0                      | 34             | 0                  | 0                    | 1                   | 35                       | -67                         | -32                      |
| 2012-2013 | 0            | 0                | 0                      | 122            | 0                  | 1                    | 5                   | 128                      | -124                        | 4                        |
| Average   | 0            | 0                | 0                      | 76             | 0                  | 1                    | 2                   | 79                       | -98                         | -19                      |
|           |              |                  |                        |                |                    |                      |                     |                          |                             |                          |