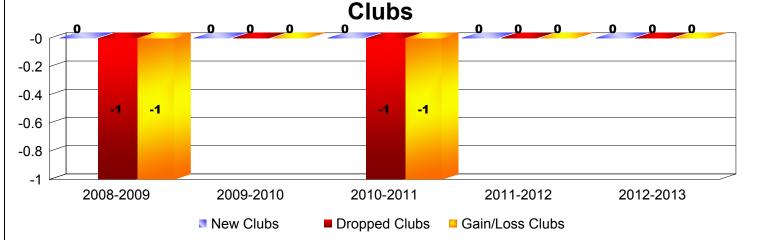

**District 104 D** 

| Year      | New<br>Clubs | Dropped<br>Clubs | Gain/<br>Loss<br>Clubs | New<br>Members | Charter<br>Members | Reinstate<br>Members | Transfer<br>Members | Total<br>Member<br>Added | Total<br>Members<br>Dropped | Gain/<br>Loss<br>Members |
|-----------|--------------|------------------|------------------------|----------------|--------------------|----------------------|---------------------|--------------------------|-----------------------------|--------------------------|
| 2008-2009 | 0            | -1               | -1                     | 62             | 0                  | 0                    | 1                   | 63                       | -94                         | -31                      |
| 2009-2010 | 0            | 0                | 0                      | 71             | 0                  | 2                    | 0                   | 73                       | -114                        | -41                      |
| 2010-2011 | 0            | -1               | -1                     | 93             | 0                  | 3                    | 1                   | 97                       | -91                         | 6                        |
| 2011-2012 | 0            | 0                | 0                      | 34             | 0                  | 0                    | 1                   | 35                       | -67                         | -32                      |
| 2012-2013 | 0            | 0                | 0                      | 122            | 0                  | 1                    | 5                   | 128                      | -124                        | 4                        |
| Average   | 0            | 0                | 0                      | 76             | 0                  | 1                    | 2                   | 79                       | -98                         | -19                      |
|           |              |                  |                        |                |                    |                      |                     |                          |                             |                          |